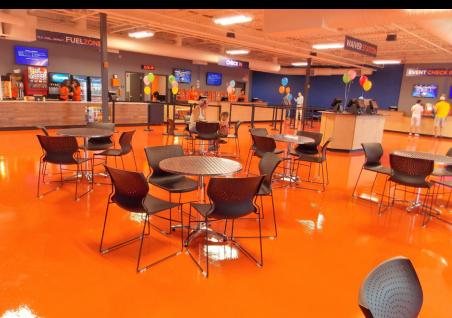

#### **Industrial Floors**

Industrial Floors take a beating from both vehicular traffic, heavy machinery, and chemicals. They are in need of **SUNDEK®** epoxy or polyaspartic resinous floor coatings that can stand up to everything from jet fuel to hot tire pick-up.