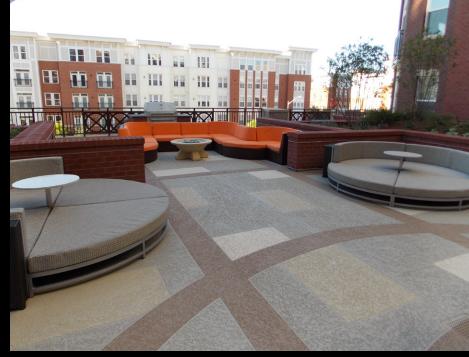

#### **Multi-Family**

Apartment communities, condominium associations, and everywhere multiple families share amenities, **SUNDEK®** is there to make it feel like home. We have installed decorative concrete flagstone, brick, tile, slate, and custom designs to multiple areas around their facilities.

## The Lodge, Willowsford, VA