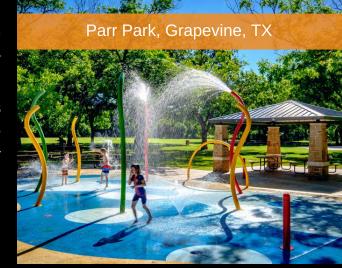

**SUNDEK®** is an originator of acrylic texture coating systems that are ideal for areas around water. That is why local municipalities and health departments have approved SUNDEK Classic Texture as well as other systems for their splash, water, playgrounds, and parks.